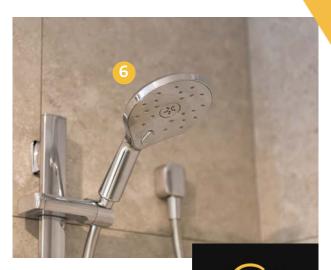

## **BATHROOM**

- 1 Porcelain Vanity with Tile Splashback
- Clearlite Bath with Tile Surrounds
- Chrome Heated Towel Rail

- 4 Toilet with Soft Close Seat
- Clearlite Shower
- 6 Methven Tapware & Mixers

## **EXTERIOR**

- 10 Series Clay Brick with a range of choices
- Weathertight Double Glazing
- Boundary Fences
- Oriveway & Vehicle Crossing

- Letterbox
- 6 Schlage Electronic Door
- Folding Clothesline