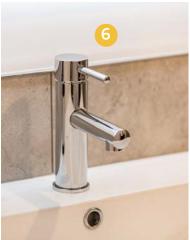

## **KITCHEN**

- Fisher & Paykel Appliances
- Soft Close Drawers & Cupboards
- Breakfast Bar
- Tristone Benchtops as Standard (including in pantry)
- Pine Architraves & Skirting Boards
- 6 Methven Tapware
- Hygienic kitchen draw liners
- 8 Cabinetry to the ceiling 2400mm

## **BATHROOM**

- 1 Porcelain Vanity with Tile Splashback
- Clearlite Bath with Tile Surrounds
- Chrome Heated Towel Rail

- 4 Toilet with Soft Close Seat
- Clearlite Shower
- 6 Methven Tapware & Mixers