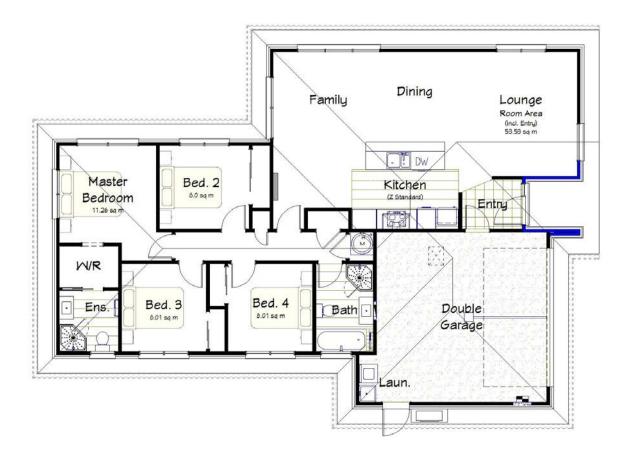

## **FLOOR PLAN**

# WOODEND **LOT 143 WOODLANDS ESTATE**

**LAND SIZE** 

FLOOR AREA

820 m2 + Access 162.1 m2

## WOODEND

**LOT 143 WOODLANDS ESTATE** 

LAND SIZE FLOOR AREA

820 m2 + Access 162.1 m2