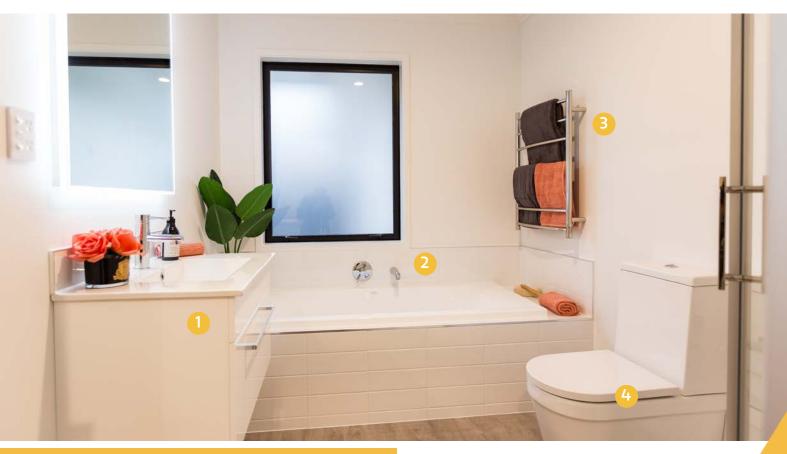

## **BATHROOM**

- 1 Porcelain Vanity with Tile Splashback
- Clearlite Bath with Tile Surrounds
- Chrome Heated Towel Rail

- 4 Toilet with Soft Close Seat
- Clearlite Shower
- 6 Methven Tapware & Mixers