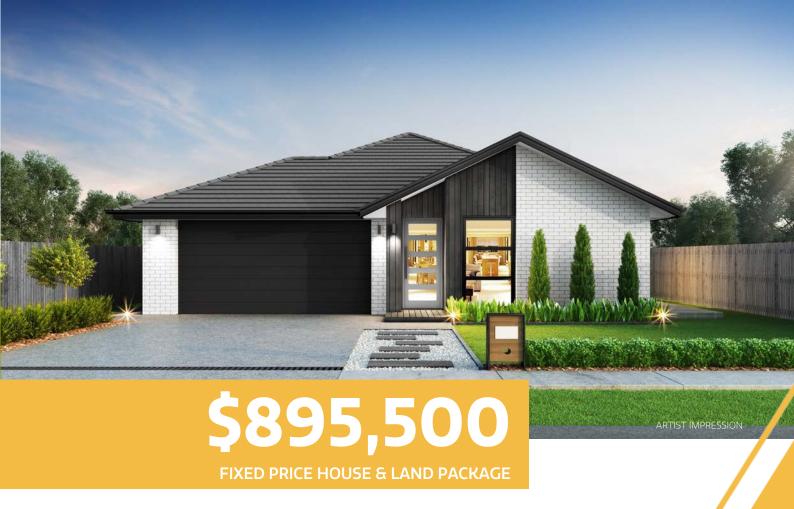

# WOODEND **LOT 143 WOODLANDS ESTATE**

**LAND SIZE** 

FLOOR AREA

820 m2 + Access 162.1 m2

## WOODEND

**LOT 143 WOODLANDS ESTATE** 

LAND SIZE FLOOR AREA

820 m2 + Access 162.1 m2

## **KEY FEATURES**

- Fixed Price Contract
- Fully inclusive Designer Kitchen
- Hard Landscaping i.e. Driveway, Paths & Patios included
- Clothesline & Letterbox included