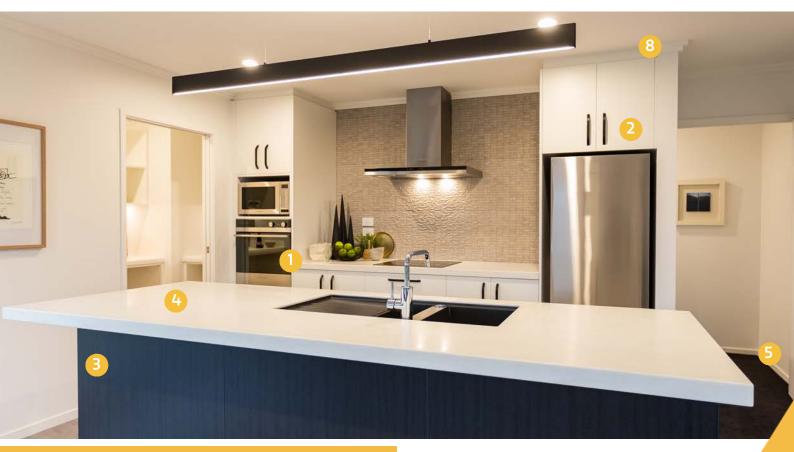

## **KITCHEN**

- Fisher & Paykel Appliances
- Soft Close Drawers & Cupboards
- Breakfast Bar
- Tristone Benchtops as Standard (including in pantry)
- Pine Architraves & Skirting Boards
- 6 Methven Tapware
- Hygienic kitchen draw liners
- 8 Cabinetry to the ceiling 2400mm

## **INTERIOR**

- 1 GIB Plasterboard Systems with Level 4 Finish
- 2 Showhome Quality Carpet Throughout
- Resene Interior Paints
- 4 Mitsubishi Heat Pump

- Quality Electrical Outlets& Switches
- 6 Schlage Elan Door Hardware Throughout
- LED Lighting

## **BATHROOM**

- 1 Porcelain Vanity with Tile Splashback
- Clearlite Bath with Tile Surrounds
- Chrome Heated Towel Rail

- 4 Toilet with Soft Close Seat
- Clearlite Shower
- 6 Methven Tapware & Mixers

## **EXTERIOR**

- 10 Series Clay Brick with a range of choices
- Weathertight Double Glazing
- Boundary Fences
- Oriveway & Vehicle Crossing

- Letterbox
- 6 Schlage Electronic Door
- Folding Clothesline