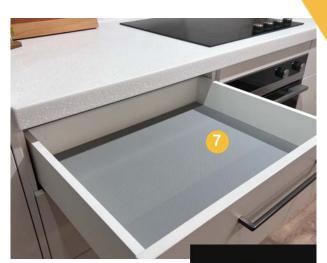

## **KITCHEN**

- Fisher & Paykel Appliances
- Soft Close Drawers & Cupboards
- Breakfast Bar
- Tristone Benchtops as Standard (including in pantry)
- Pine Architraves & Skirting Boards
- 6 Methven Tapware
- Hygienic kitchen draw liners
- 8 Cabinetry to the ceiling 2400mm