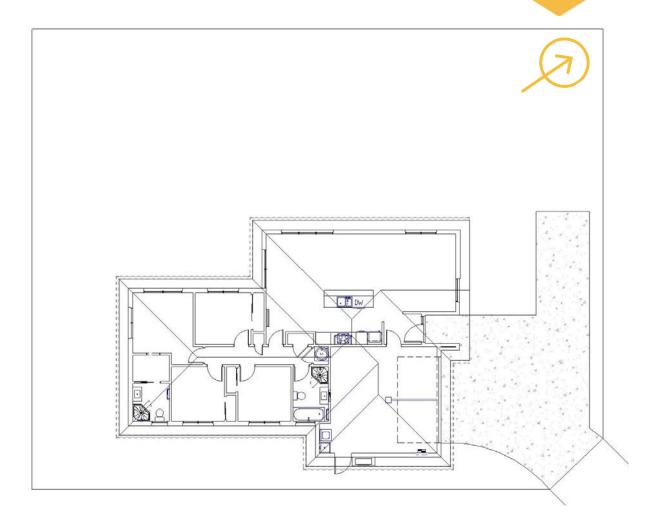

e Contract
- Fully inclusive Designer Kitchen
- Hard Landscaping i.e. Driveway, Paths & Patios included
- Clothesline & Letterbox included





## **FLOOR PLAN**

## WOODEND

**LOT 143 WOODLANDS ESTATE** 











LAND SIZE FLOOR AREA

820 m2 + Access 162.1 m2

## Structural Features

- Structural Engineer's Sign Off
- Engineered Rib-Raft Foundation
- ZOG Steel Framing tested to Magnitude 9
- Fire Retardant Roof Underlay
- HomeRAB Insulated Pre-Cladding
- Double Glazed Aluminium Windows
- Comprehensive 10 Year Warranty

## **Design Features**

- Quality Pine Skirting and Architraves
- Resene Architectural Spacecoat Paints
- Tiles to Bath Surround and Vanity Splash Back
- Fisher & Paykel Appliances
- Methven Echo Minimalist Tapware & Shower Rails
- Soft Close Joinery



## **SITE PLAN**







## WHY CHOOSE US?



#### START WITH A STRONG FOUNDATION

Your home is built on a Rib-Raft concrete foundation.

They perform better in earthquakes and have been recommended for Christchurch rebuilds. For warmth and comfort, they come with insulation rating up to R2.2.



#### LIGHTER, MORE DURABLE ROOFING

To keep the elements outside where they belong, Golden Homes® use metal tile or longrun roof iron. They're lightweight, easy to maintain with long lasting colour, and ideally suited to New Zealand weather conditions – so you know the roof will do its job for many years to come.



#### NATURAL VENTILATION

Breathe easy – we install natural air integrated ventilators in all our bathrooms and toilets to remove damp, stale air and keep it fresh.



#### **FIXED PRICE CONTRACT**

At G