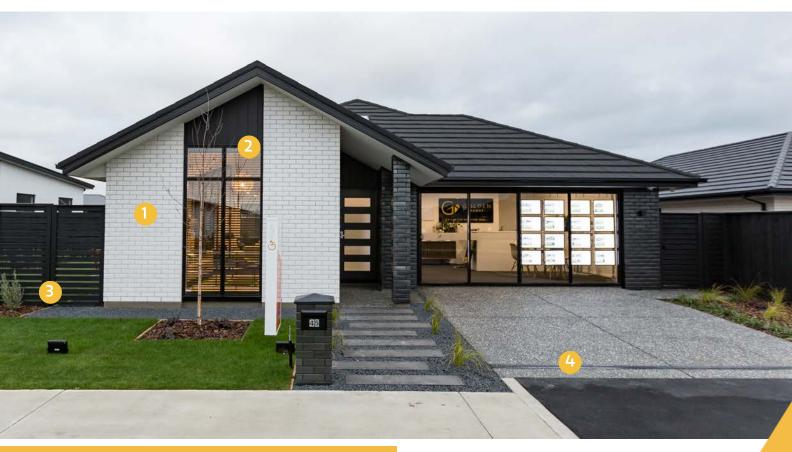

# WOODEND **LOT 143 WOODLANDS ESTATE**

**LAND SIZE** 

FLOOR AREA

820 m2 + Access 162.1 m2

## WOODEND

**LOT 143 WOODLANDS ESTATE** 

LAND SIZE FLOOR AREA

820 m2 + Access 162.1 m2