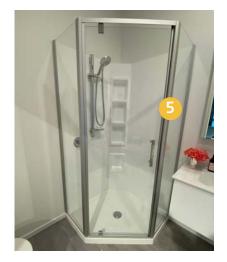

## **BATHROOM**

- 1 Porcelain Vanity with Tile Splashback
- Clearlite Bath with Tile Surrounds
- Chrome Heated Towel Rail

- 4 Toilet with Soft Close Seat
- Clearlite Shower
- 6 Methven Tapware & Mixers